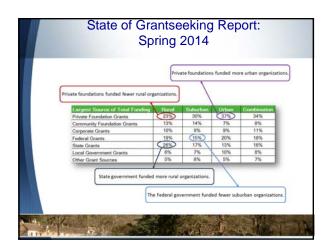

| Who's funding rural America?