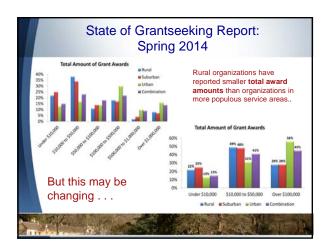

| Who's funding rural America?