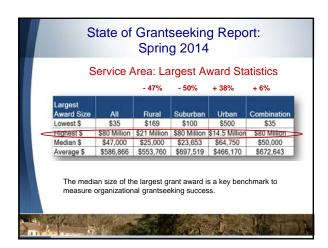

| Who's funding rural America?