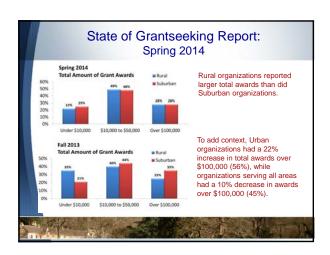

| Who's funding rural America?