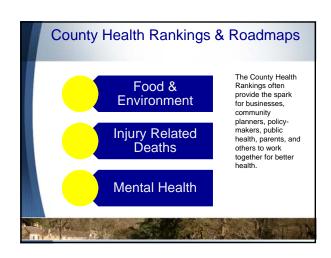

|







































### Private Funding: Facts &Trends Get to know your data sources! Find good resources that deliver excellent data. Consistency of use instills confidence when presenting your case for support. There are a number of high quality, peerreviewed subject directories on line.

# Private Funding: Facts & Trends INFOMINE is a comprehensive virtual library and reference tool for academic and scholarly Internet resources, including Web sites, databases Searchable by Author, Title, Key Word, Subject, and many other areas. INFOMINE offers an email alert service so if new data arrives you'll be the first to know.















#### Funders who support rural America Annie E. Casey Foundation Help families earn, manage, and grow their money "Many private foundations make grants to applicants located Walton Family Foundation anywhere within a given state. So Enhance the quality of life for long as the applicant submits a strong proposal, opportunities for Mary Reynolds Babcock such grants exist but will vary Supports grassroots groups in low-wealth communities considerably state by state. The more rural the entire state, the Foundation for Rural more sympathetic the in-state **Education and Development** funders may be to rural Technology grants for rural schools problems/needs and the more

receptive to proposals.'

Jeffrey Smith

**Otto Bremer Foundation** 

































### Positioni