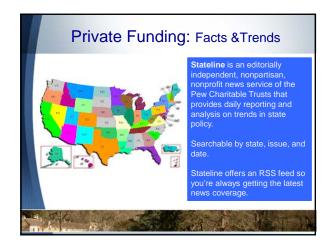

### Private Funding: Facts &Trends Get to know your data sources! Find good resources that deliver excellent data. Consistency of use instills confidence when presenting your case for support. There are a number of high quality, peerreviewed subject directories on line.