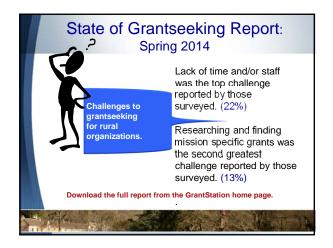

#### Funders who support rural America Annie E. Casey Foundation Help families earn, manage, and grow their money "Many private foundations make grants to applicants located Walton Family Foundation anywhere within a given state. So Enhance the quality of life for long as the applicant submits a strong proposal, opportunities for Mary Reynolds Babcock such grants exist but will vary Supports grassroots groups in low-wealth communities considerably state by state. The more rural the entire state, the Foundation for Rural more sympathetic the in-state **Education and Development** funders may be to rural Technology grants for rural schools problems/needs and the more