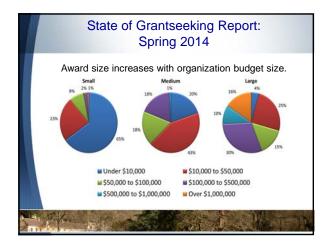

#### Funders who support rural America Annie E. Casey Foundation Help families earn, manage, and grow their money "Many private foundations make grants to applicants located Walton Family Foundation anywhere within a given state. So Enhance the quality of life for long as the applicant submits a strong proposal, opportunities for Mary Reynolds Babcock such grants exist but will vary Supports grassroots groups in low-wealth communities considerably state by state. The more rural the entire state, the Foundation for Rural more sympathetic the in-state **Education and Development** funders may be to rural Technology grants for rural schools problems/needs and the more